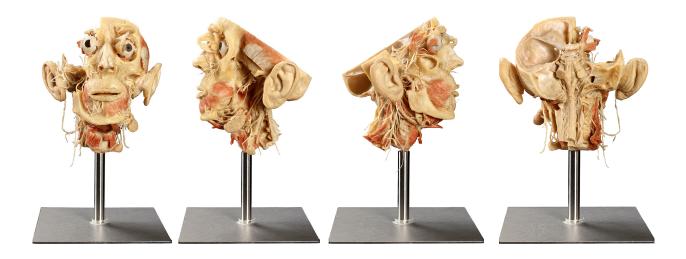

## Whole Head an Neck with 12 Cranial Nerves HP0308

- cranial cavity shows brain stem with 12 pairs of cranial nerves
- on one side cranial nerves penetrate the dura mater
- on the other side the dura mater is removed, nerves enter openings
- deep dissection of the facial region shows exits of the cranial nerves
- contents of both orbital cavities displayed
- parasympathetic ganglions of the head displayed
- arteries and veins are removed
- neck dissection displays the organs and parapharyngeal space
- part of the spinal cord is exposed
- stand included